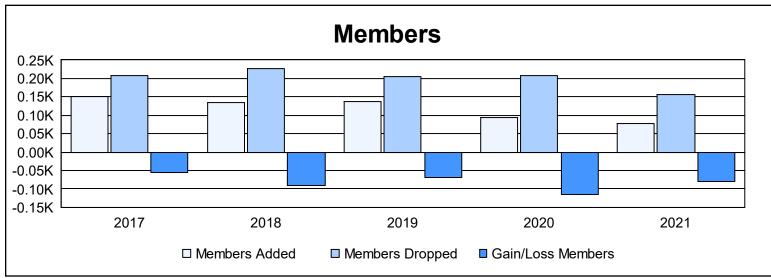

District 108IA1 As of June 2021 Cumulative

| Year      | New<br>Clubs | Dropped<br>Clubs | Gain/<br>Loss<br>Clubs | New<br>Members | Charter<br>Members | Reinstate<br>Members | Transfer<br>Members | Total<br>Member<br>Added | Total<br>Members<br>Dropped | Gain/<br>Loss<br>Members |
|-----------|--------------|------------------|------------------------|----------------|--------------------|----------------------|---------------------|--------------------------|-----------------------------|--------------------------|
| 2016-2017 | 1            | 0                | 1                      | 111            | 22                 | 6                    | 13                  | 152                      | 208                         | -56                      |
| 2017-2018 | 0            | 2                | -2                     | 99             | 0                  | 4                    | 32                  | 135                      | 227                         | -92                      |
| 2018-2019 | 1            | 1                | 0                      | 102            | 20                 | 6                    | 10                  | 138                      | 206                         | -68                      |
| 2019-2020 | 0            | 0                | 0                      | 82             | 2                  | 2                    | 8                   | 94                       | 208                         | -114                     |
| 2020-2021 | 0            | 0                | 0                      | 58             | 6                  | 7                    | 6                   | 77                       | 157                         | -80                      |
| Average   | 0            | 1                | 0                      | 90             | 10                 | 5                    | 14                  | 119                      | 201                         | -82                      |