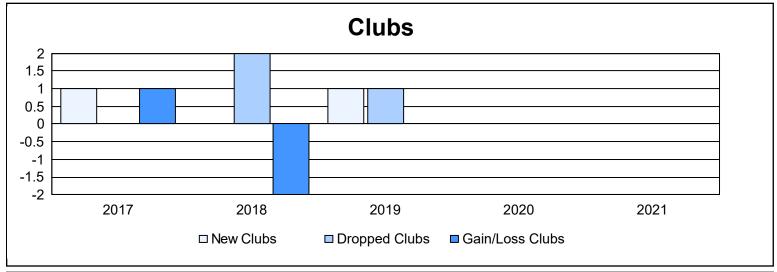

District 108IA1 As of June 2021 Cumulative

| Year      | New<br>Clubs | Dropped<br>Clubs | Gain/<br>Loss<br>Clubs | New<br>Members | Charter<br>Members | Reinstate<br>Members | Transfer<br>Members | Total<br>Member<br>Added | Total<br>Members<br>Dropped | Gain/<br>Loss<br>Members |
|-----------|--------------|------------------|------------------------|----------------|--------------------|----------------------|---------------------|--------------------------|-----------------------------|--------------------------|
| 2016-2017 | 1            | 0                | 1                      | 111            | 22                 | 6                    | 13                  | 152                      | 208                         | -56                      |
| 2017-2018 | 0            | 2                | -2                     | 99             | 0                  | 4                    | 32                  | 135                      | 227                         | -92                      |
| 2018-2019 | 1            | 1                | 0                      | 102            | 20                 | 6                    | 10                  | 138                      | 206                         | -68                      |
| 2019-2020 | 0            | 0                | 0                      | 82             | 2                  | 2                    | 8                   | 94                       | 208                         | -114                     |
| 2020-2021 | 0            | 0                | 0                      | 58             | 6                  | 7                    | 6                   | 77                       | 157                         | -80                      |
| Average   | 0            | 1                | 0                      | 90             | 10                 | 5                    | 14                  | 119                      | 201                         | -82                      |